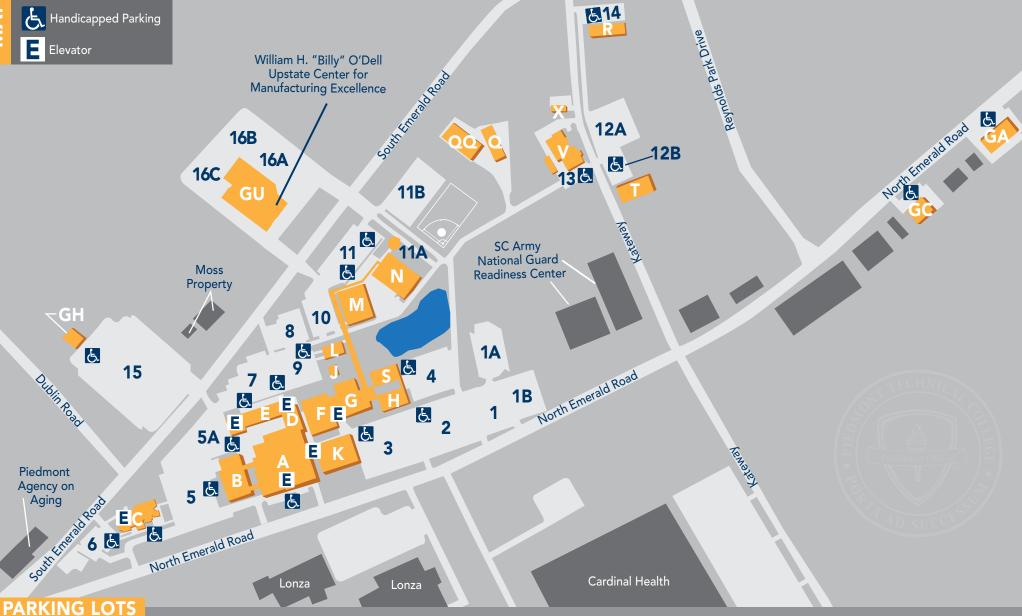

- A: Administration Building
- **B:** Enrollment Center
- **C:** Conference Center
- **D:** Student Center
- **E:** Engineering & Industrial
- F: General Education **G:** Business Technologies GA: Continuing Education **GC:** Cardiovascular Technology

**GH:** Horticulture Complex

**H:** Health Sciences

- **GU:** O'Dell Center for Manufacturing Excellence J: Central Energy Building
- **K:** Library/Learning Resources Center
- L: Maintenance Training Building
- M: Automotive/Facilities
- N: James Medford Family Event Center
- **Q:** Grounds/Maintenance QQ: Material Warehouse
- **R:** Building Construction Technology **S:** Nursing/Science
- Building X: Training Building

T: HVAC Technology

V: Funeral Service/Early

1: Student Parking

1A: Student Parking

1B: Student Parking 2: Student Parking

3: Faculty/Staff/Student Parking

4: Faculty/Staff Parking

5: Student Parking **5A:** Student Parking **6:** Student Parking

7: Student Parking 8: Student Parking

9: Faculty/Staff Parking

10: Student Parking

11: Student/Event Center Parking

11A: Student/Event Center Parking 11B: Student/Event Center Parking

12A: Student Parking

**12B:** Student Parking 13: Student Parking 14: Student Parking

**15:** Student Parking **16A:** Student Parking **16B:** Student Parking

**16C:** Student Parking